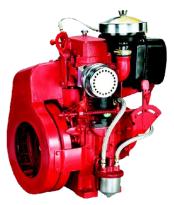

#### **OUR PRODUCTS**

Currently we manufacture diesel engines ranging between 2.5 HP and 28 HP.

**Water Pumps** 

**Chaff Cutter Machine** 

Maruti

**Submersible Pumps** 