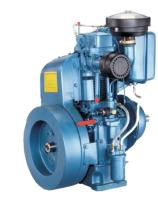

#### **OUR PRODUCTS**

Currently we manufacture diesel engines ranging between 2.5 HP and 28 HP.

**Water Pumps** 

**Chaff Cutter Machine** 

Maruti

**Submersible Pumps** 