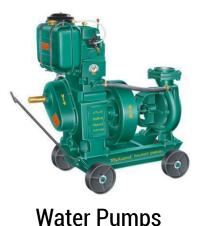

#### **OUR PRODUCTS**

Currently we manufacture diesel engines ranging between 2.5 HP and 28 HP.

**Water Pumps** 

**Chaff Cutter Machine** 

Maruti

**Submersible Pumps** 