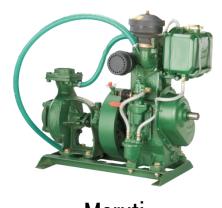

#### **OUR PRODUCTS**

Currently we manufacture diesel engines ranging between 2.5 HP and 28 HP.

**Water Pumps** 

**Chaff Cutter Machine** 

Maruti

**Submersible Pumps** 