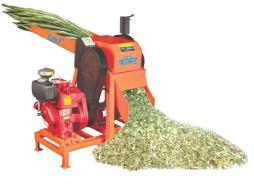

#### **OUR PRODUCTS**

Currently we manufacture diesel engines ranging between 2.5 HP and 28 HP.

**Water Pumps** 

**Chaff Cutter Machine** 

Maruti

**Submersible Pumps** 