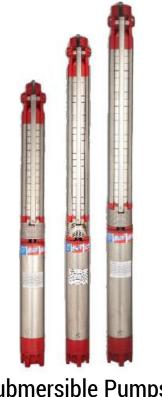

#### **OUR PRODUCTS**

Currently we manufacture diesel engines ranging between 2.5 HP and 28 HP.

**Water Pumps** 

**Chaff Cutter Machine** 

Maruti

**Submersible Pumps** 